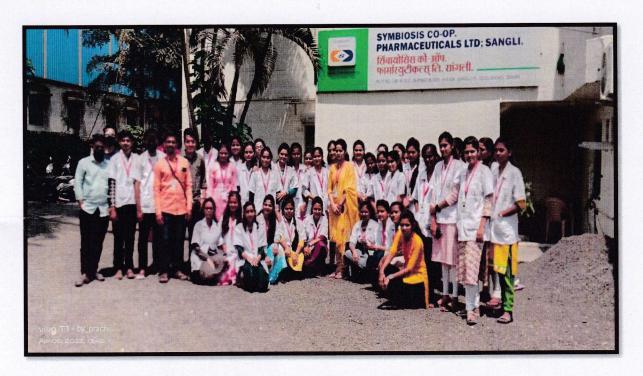

## Report on "Industrial Visit"

Our college organized "Industrial visit" at Symbiosis Pharma MIDC Kupwad, Sangali on date 08/04/2023. In this visit 60 students, and faculty members were present. The "Industrial visit" was a significant cultural and educational initiative. It fostered an understanding of historical events and their cultural importance while providing an opportunity for the college community to connect with their heritage.

This entire event was coordinated by NSS programme officer Ms.N.A.Dandage along with all students volunteers. No. of students volunteers participated: 60

NSS Program Officer

(Ms.N.A.Dandage)

PRINCIPAL

(Prof.S.V.Mandave)