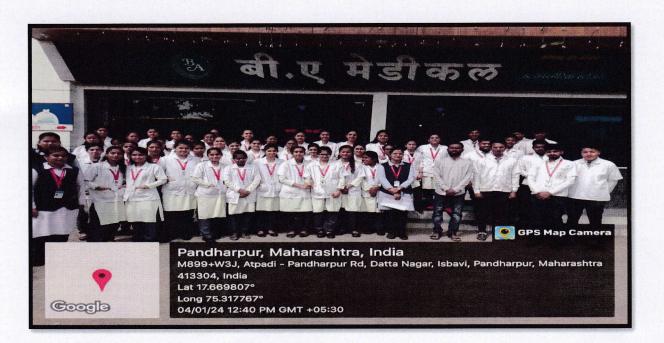

## "Report on Medical Visit"

"Medical Visit" event was organized by NSS unit of SVERI's College of Pharmacy (Poly), Pandharpur on at Retail B.A.Medical (Pandharpur), visit under the guidance Prof.

S.V.Mandave Principal of SVERI's College of Pharmacy (poly), Pandharpur. Teaching staff and all students were present during the activity. Around 60 students contributed during this activity.

The entire programme was coordinated by the NSS programme officer Ms.N.A.Dandage and NSS student volunteers.

No. of students volunteers participated: 60

NSS Program Officer (Ms.N.A.Dandage)

PRINCIPAL (Prof.S.V.Mandave)